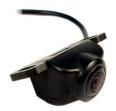

## Feature:

- -All new re-designed high resolution 3.5" digital monitor with lip mount HD camera
- -Universal mount slim design for Dash mount, Windshield mount or Roof mount
- -Auto reversing camera connection
- -Fully auto image self control with plug & play feature easy for installation
- -Working voltage: DC + 10-15V, connect to reverse light

### **Packing List:**

TFT LCD HD Monitor x 1 Attachment tape x 1 Manual x 1
Lip mount HD Camera x 1 AV Cable x 1
Camera angle adapter x 2 Power cable x 1