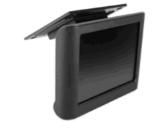

# Manual HD3500A Back up camera kit

**Roof mount** 

Windshield mount

Dash mount

## Feature:

- -All new re-designed high resolution 3.5" digital monitor with lip mount HD camera
- -Universal mount slim design for Dash mount, Windshield mount or Roof mount
- -Auto reversing camera connection
- -Fully auto image self control with plug & play feature easy for installation
- -Working voltage: DC + 10-15V, connect to reverse light