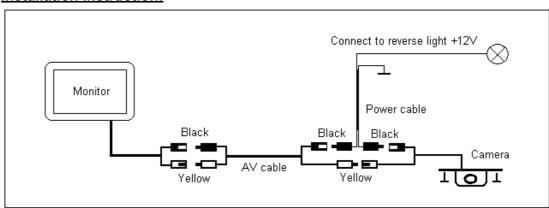

# Manual HD3500A Back up camera kit









**Roof mount** 

Windshield mount

Dash mount



## Feature:

- -All new re-designed high resolution 3.5" digital monitor with lip mount HD camera
- -Universal mount slim design for Dash mount, Windshield mount or Roof mount
- -Auto reversing camera connection
- -Fully auto image self control with plug & play feature easy for installation
- -Working voltage: DC + 10-15V, connect to reverse light

### **Packing List:**

TFT LCD HD Monitor x 1 Attachment tape x 1 Manual x 1
Lip mount HD Camera x 1 AV Cable x 1
Camera angle adapter x 2 Power cable x 1

#### **Installation instruction:**



#### <u> Warranty:</u>

One year limited warranty with product defect. Any physically damage or wrong circuit connection damage will not cover by the warranty.

# **Caution:**

The Back up camera system is strictly a driver assistant device. It should not be considered as a safety device for any purpose. Manufacture and distributors of the product do not guarantee or assume liability for any collisions or damages that tale place during vehicle reversal or forward.