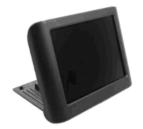

# Manual HD3500A Back up camera kit

**Roof mount** 

Windshield mount

Dash mount

## Feature:

- -All new re-designed high resolution 3.5" digital monitor with lip mount HD camera
- -Universal mount slim design for Dash mount, Windshield mount or Roof mount
- -Auto reversing camera connection
- -Fully auto image self control with plug & play feature easy for installation
- -Working voltage: DC + 10-15V, connect to reverse light