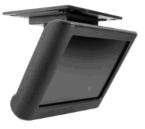

# Manual HD3500A Back up camera kit

**Roof mount** 

Windshield mount

Dash mount

## Feature:

- -All new re-designed high resolution 3.5" digital monitor with lip mount HD camera
- -Universal mount slim design for Dash mount, Windshield mount or Roof mount
- -Auto reversing camera connection
- -Fully auto image self control with plug & play feature easy for installation
- -Working voltage: DC + 10-15V, connect to reverse light